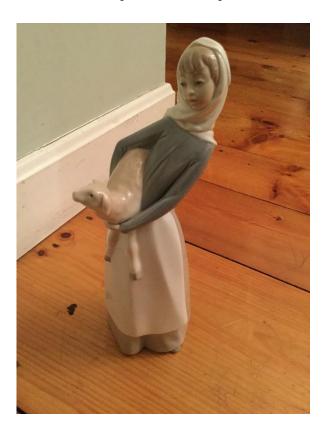

**A10: Redwing Teapot** Donated By: **Holley Daschbach** Redwing teapot. See image. This includes matching creamer and sugar bowl. Value: \$100

**A11: Lladro Woman with Lamb** Donated By: **Holley Daschbach** Lladro Porcelain figurine of woman and lamb. Spanish handmade porcelain. Collectors' item. Value: \$300