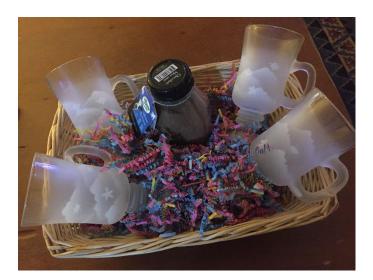

### A5: Basket of 4 Glazed Mugs with hot chocolate Donated By: Karen Patnaude

4 glazed mugs with mountain and snowflake images, made in Val Morin, Quebec. Perfect for hot beverages. Placed in a basket and accompanied with hot chocolate. All is great for a cold evening comfort. Value: \$80