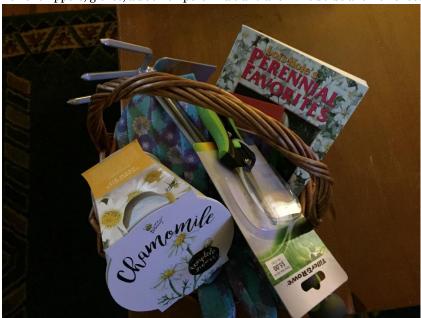

**A17: Garden Basket** Donated By: **Karen Patnaude** In the basket find a combined mini trowel and rake, flower snippers, gloves, a book on perennials and a few Iris bulbs and flower seeds. Value: \$30