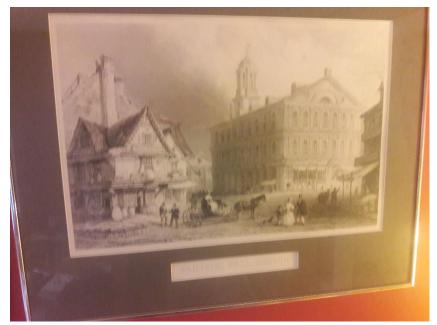

A18: Framed Print of Faneuil Hall Donated By: Janet and Dave Szarmach. Value: \$100

Black and white print.

A19: Framed Print of Bunker Hill. Donated By: Janet and Dave Szarmach. Value: \$100

Black and white print.