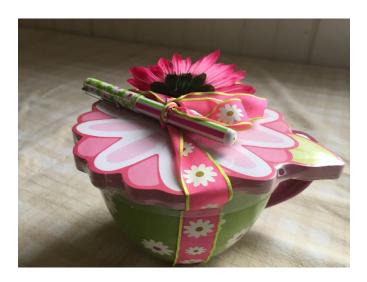

**A10: Redwing Teapot** Donated By: **Holley Daschbach** Redwing teapot. See image. This includes matching creamer and sugar bowl. Value: \$100

**A11: Lladro Woman with Lamb** Donated By: **Holley Daschbach** Lladro Porcelain figurine of woman and lamb. Spanish handmade porcelain. Collectors' item. Value: \$300