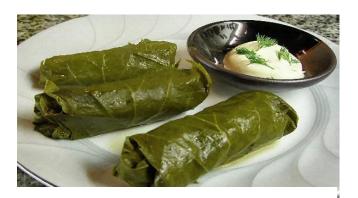

A22: **Original Framed Watercolor** Donated by **Heather Crowley.** A small, original painting of waterlilies. Valued **\$60** (Not the original)

A23 **2 Kayaks for the Day or Week**: Donated by **Deb Twombly.** Offer of 2 indestructible plastic LLBean kayaks with legs inside and back rests, paddles, safety equipment, vest, pads and straps for car. Is available for a day or week. Bid accordingly. Value: \$100day/\$500 wk.