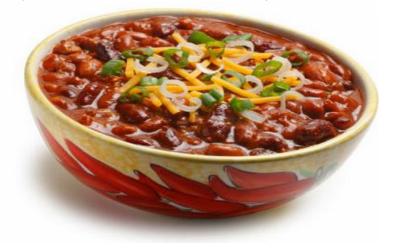

# FOOD/ DINNERS/ENTERTAINMENT

**D1: Chili Dinner** Donated By: **Doug and Jan Stephens** An evening of conversation and great chili for up to 20 people. Enjoy an evening amongst many other FUUSE people and taste the delicious creations. Killer ginger margherita's will be served. Come for a fun evening. Value: **\$300** Number Available: 20 Individual bids start at \$15.