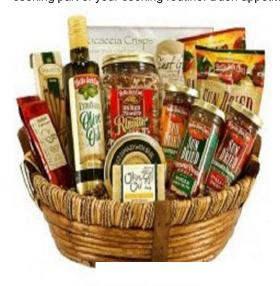

#### A15: Mediterranean Basket Donated By: Cliff Sinnott

Here is a basket that will help you eat deliciously healthy with a Mediterranean diet! The basket includes a fine selection of authentic Italian pastas, wines and olive oil from Italy and Spain, as well capers, olives real Parmigiano-Reggiano, sea salt from Crete and more. And it even includes a few short cookbooks to help make Mediterranean cooking part of your cooking routine. Buon appetito! Value:\$75

(Not the actual basket.)

**A16: Unique Sunflower made of Tools** Donated By: **Jonathan Winsor.** Wonderful, unique sunflower made from tools. A garden ornament extraordinaire. Made with rebar, nuts, wrenches and more. Value: \$50