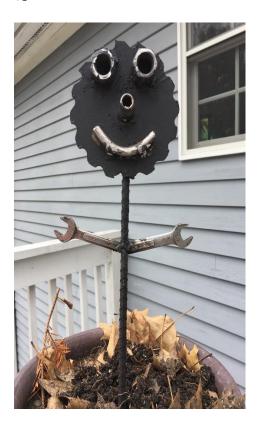

(Not the actual basket.)

**A16: Unique Sunflower made of Tools** Donated By: **Jonathan Winsor.** Wonderful, unique sunflower made from tools. A garden ornament extraordinaire. Made with rebar, nuts, wrenches and more. Value: \$50