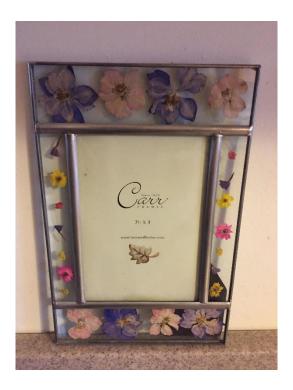

#### A4: Wildflower Picture Frame Donated By: Karen Patnaude

Pretty picture frame with pressed wildflowers. Fits 3.5 by 5- inch picture. Can be used vertically or horizontally. Value: \$20