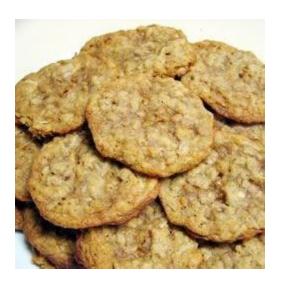

# A13: Batch of Oatmeal Toffee Chocolate Fruit Cookies Donated By: Ashley and Bert Lamb. Enjoy 2 dozen delicious, scrumptious cookies. Value: \$20

A14: Batch of Oatmeal Toffee Chocolate Fruit Cookies Donated by Ashley and Bert Lamb. Want to eat the cookies later, no problem. Get a gift certificate for 2 dozen scrumptious cookies and get them to order. Value: \$20