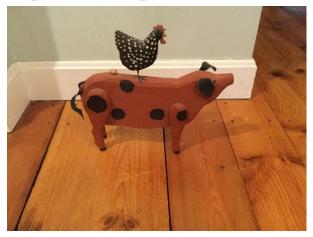

A24: Demijohn Donated by Holley Daschbach. An old glass blown bottle Valued \$150

A25: Folk Art Pig with Rooster Donated by Holley Daschbach Made by McAlister

A26:Telescope with Stand: Donated by Miranda Lam Great telescope (Meade EXT 90EC with tripod)