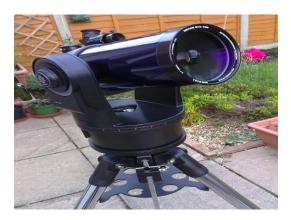

A24: Demijohn Donated by Holley Daschbach. An old glass blown bottle Valued \$150

A25: Folk Art Pig with Rooster Donated by Holley Daschbach Made by McAlister

A26:Telescope with Stand: Donated by Miranda Lam Great telescope (Meade EXT 90EC with tripod)

Value: \$550