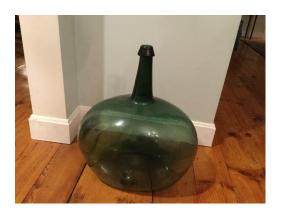

A24: Demijohn Donated by Holley Daschbach. An old glass blown bottle Valued \$150

A25: Folk Art Pig with Rooster Donated by Holley Daschbach Made by McAlister

A26:Telescope with Stand: Donated by Miranda Lam Great telescope (Meade EXT 90EC with tripod)