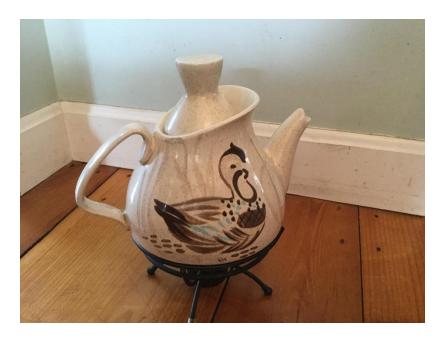

**A10: Redwing Teapot** Donated By: **Holley Daschbach** Redwing teapot. See image. This includes matching creamer and sugar bowl. Value: \$100

**A11: Lladro Woman with Lamb** Donated By: **Holley Daschbach** Lladro Porcelain figurine of woman and lamb. Spanish handmade porcelain. Collectors' item. Value: \$300