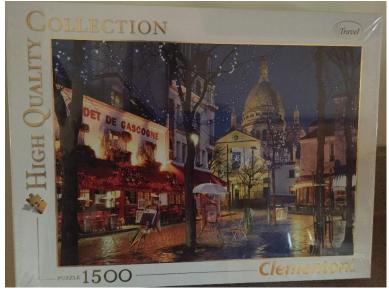

### A3: Jigsaw Puzzle of Paris-Montmartre at Night Donated By: Karen Patnaude

New 1500- piece puzzle of Paris-Montmartre area at night. Made in Italy by Clementoni who designs with recycled material. Puzzle measures 33.25 by 23.25 inches. Value: \$25