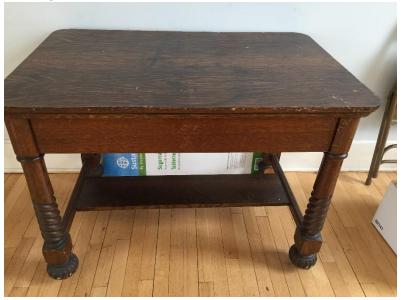

A7: Shell Art Shadow Box Donated By: Maggie Kuliga Shadow Box made with shells. Value: \$25

**A8: FUUSE Table** Donated By: **FUUSE.** Take home a piece of FUUSE. Table measuring 4 feet by 2 feet. Table is on wheels for easy maneuverability. This has had many uses through the years. It is ready to find a new home. Value: \$50