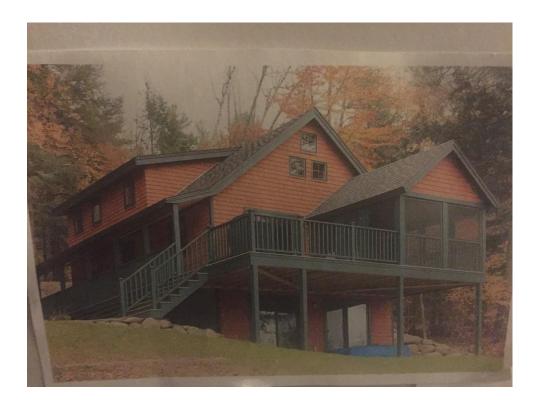

## A21: Large Waterfront Home in Madison, NH Donated by Mary Alice Lapointe

Lovely home located steps from the water on pea-porridge pond, in Madison. Located just 12 miles from North Conway. Home can accommodate up to 12 people. Is available from Monday to Friday for any week in May, June or after August. Value: \$2200