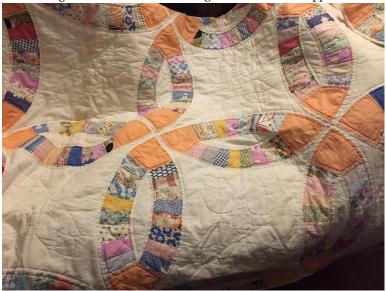

**A12: Handmade Quilt** Donated By: **Holley Daschbach** Beautiful handmade quilt with a ring pattern on white background with blues and oranges. Need to see to appreciate. Value: \$300