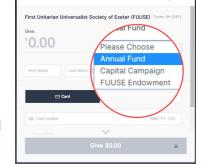

Set up a separate Tithe.ly donation or schedule of "Recurring Giving" for each fund or campaign to which you are giving (all under your one Tithe.ly account).

For example, you may have one schedule for your FUUSE Annual Fund giving, and another one for your giving to the "Building our Future" Capital Campaign.