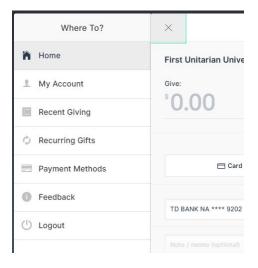

You can make a "one time donation," or you can schedule regular Recurring Giving. Warning: you may have to scroll the window down to find the Recurring Giving checkbox.

You can get to your online giving account through the "Donate Now" FUUSE Web page. First, use "Remember Me" to create a password (and PIN), then later use "Sign in" to get to your own account. The little stacked bars at the upper left are your "hamburger menu", giving you access to all your account information. With your giver's account at Tithe.ly, you can manage your own payment methods, your contact information, and recurring giving schedule, or you can view your own giving history.