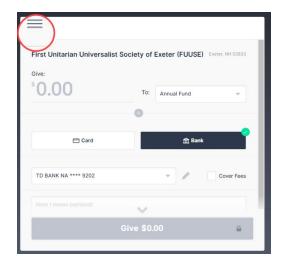

You can make a "one time donation," or you can schedule regular Recurring Giving. Warning: you may have to scroll the window down to find the Recurring Giving checkbox.

You can get to your online giving account through the "Donate Now" FUUSE Web page. First, use "Remember Me" to create a password (and PIN), then later use "Sign in" to get to your own account. The little stacked bars at the upper left are your "hamburger menu", giving you access to all your account information. With your giver's account at Tithe.ly, you can manage your own payment methods, your contact information, and recurring giving schedule, or you can view your own giving history.