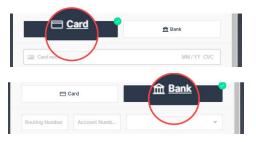

- Scroll down within the window to see all of the settings and choices.
- ➤ Feel free to use your credit card if that is best for your money management routines. But be aware that credit cards are a little more expensive. For example, a \$100 donation from your "Bank Account" charges FUUSE a fee of \$1.30. The same sized gift from your "Credit Card" has a fee of \$3.20. Amex cards are slightly more costly, charging \$3.80 on a \$100 gift.