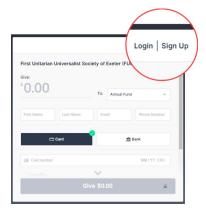

➤ Your account and password for online giving are **not** the same as your account and password for the Elvanto ChMS. The first time you give through Tithe.ly, you can "sign up." Later you can "log in."