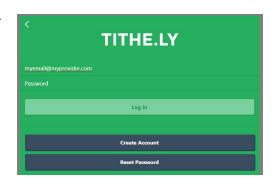

➤ Your account and password for online giving are **not** the same as your account and password for the Elvanto ChMS. The first time you give through Tithe.ly, you can "sign up." Later you can "log in."